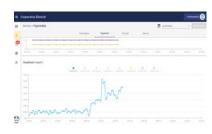

Offering analytics in real-time, Nexia also provides detailed performance data that can be easily viewed and exported into existing systems and software.

### **ACCESS PORTAL**

- Secure, 24x7 access from anywhere
- Quickly analyze trends and scale performance
- •Generate, export and share performance reports

## DATA ANALYTICS

- 54 points of data converted to usable scale information
- Analyze trends to optimize throughput and efficiency
- Identify unusual activity within a fleet of weighbridges