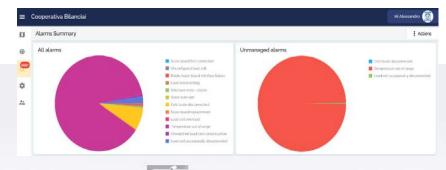

### ALERT SYSTEM

- Preventative alerts prior to scale outage
- Automated scale outage notifications
- Abuse monitoring alerts
- Maintenance reminders via automated email reports