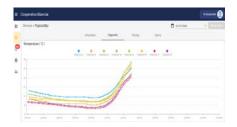

Offering analytics in real-time, Nexia also provides detailed performance data that can be easily viewed and exported into existing systems and software.

## DATA ANALYTICS

- 54 points of data converted to usable scale information
- Analyze trends to optimize throughput and efficiency
- Identify unusual activity within a fleet of weighbridges